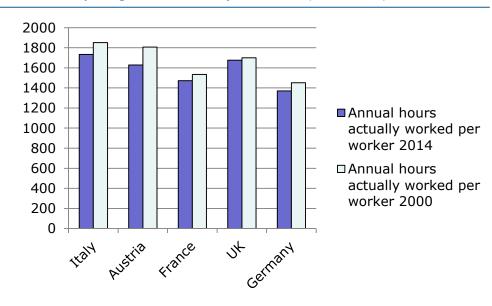

#### Comparing hours worked per worker (2000-2014)

- Considering **OECD** data, **Italy** has <u>lower</u> hourly wage and <u>lower</u> labour costs comparing to France, Germany, Austria and UK.
- In comparison with other countries (Austria, France, Uk, Germany) Italian workers have high average annual hours worked.