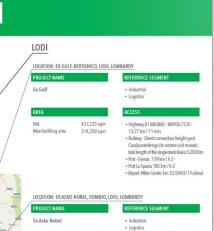

## **LOCATION SEARCH**

- ☐ Selection of **suitable locations** for your business
- ☐ Assistance during the **location assessment and site visit**

INVESTMENT SITES

Retail (excuding large outlets)

Logistics

Mllan) from the south side km. 1.5 in

the Port of Cremona Canal and from

the SS 234 (direction Codogno-Pavia)