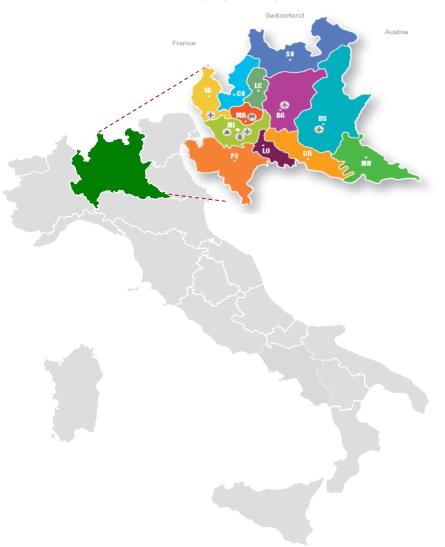

## **LOMBARDY KEY FIGURES**

#### **LOMBARDY**

- GDP: almost 23% of Italy's total GDP → higher than Norway, Austria, Denmark, Finland, Ireland and Portugal
- Lombardy's per capita nominal GDP +23% of the average per capita European GDP
- Lombardy has more than 800.000 companies
- One of the four European economic engines
- One of the top ten World Economic Centers (According to Standard & Poor's)
- Over 60% of FDI coming to Italy (92 of the top 100 multinational companies in Italy)
- Milan, the European city with the highest density of multinational companies