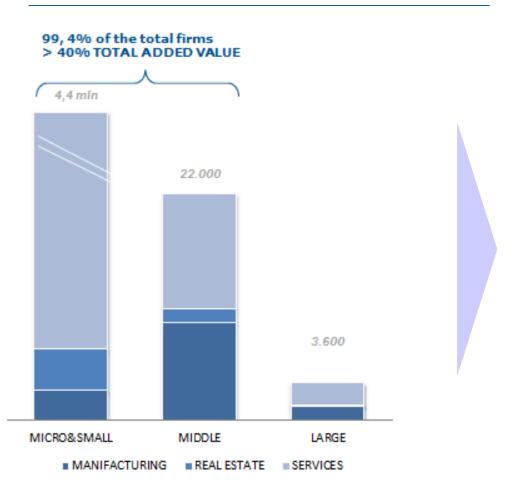

Source: fDI Benchmark 2014

Number of companies per size and sector

- ✓ An additional unit of capital invested in a foreign branch in Lombardy makes 16 percent more in terms of gross margin than the European average
- ✓ An additional unit of capital invested in a foreign branch in Lombardy makes 19 percent more in terms of turnover than the European average