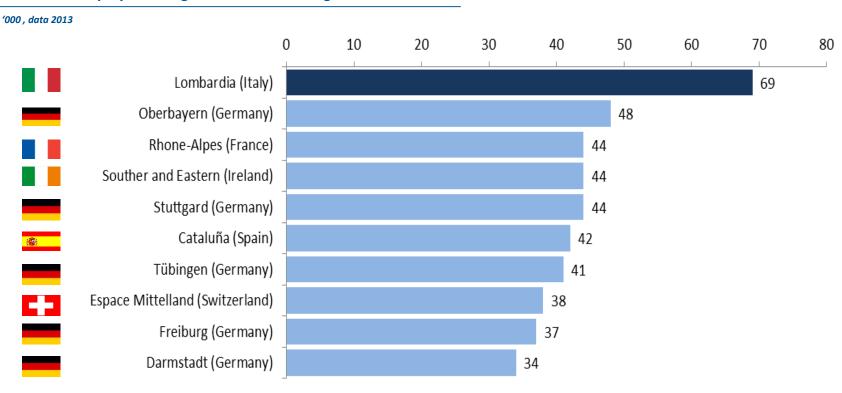

#### Number of employees in high tech manufacturing sector

Source: Eurostat

✓ **High qualified human resources** (e.g. engineers, skilled workers, etc.) have competitive salaries compared to other EU Countries