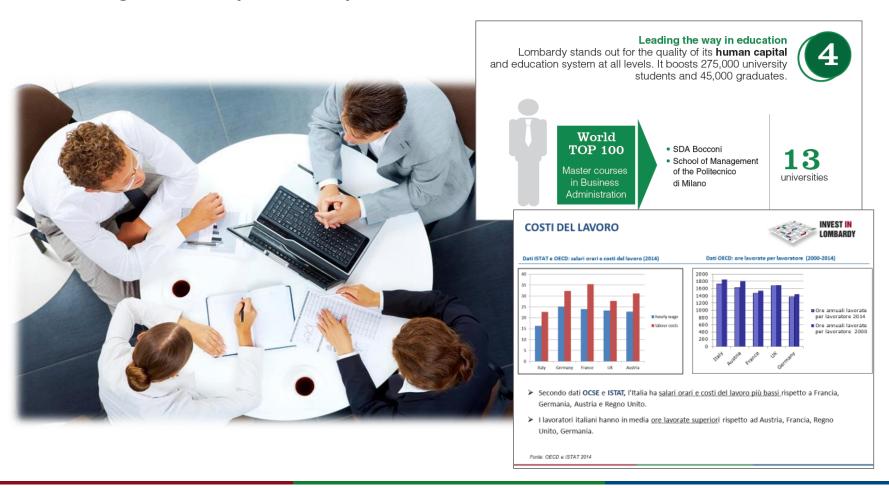

#### **Comparing ISTAT and OECD Data-2014**

#### Comparing hours worked per worker (2000-2014)

- Considering **OECD** data, **Italy** has <u>lower</u> hourly wage and <u>lower</u> labour costs comparing to France, Germany, Austria and UK.
- In comparison with other countries (Austria, France, Uk, Germany) Italian workers have high average annual hours worked.

Source: OECD Data and ISTAT, 2014

Source: OECD Data