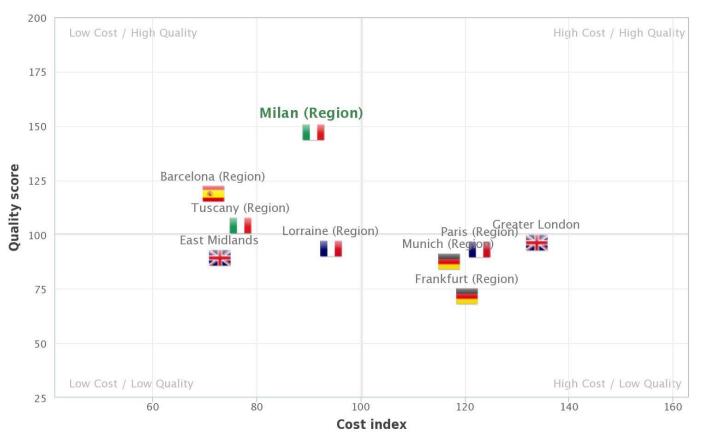

#### Cost/quality matrix in wood manufacturing

- Barcelona (...
- East Midlands
- Frankfurt (...
- ▲ Greater London
- ▼ Lorraine (R..
- Milan (Region)
- ♦ Munich (Reg..
- Paris (Region)
- ▲ Tuscany (Re..

Source: fDI Benchmark 2014

Number of companies per size and sector

- ✓ An additional unit of capital invested in a foreign branch in Lombardy makes 16 percent more in terms of gross margin than the European average
- ✓ An additional unit of capital invested in a foreign branch in Lombardy makes 19 percent more in terms of turnover than the European average