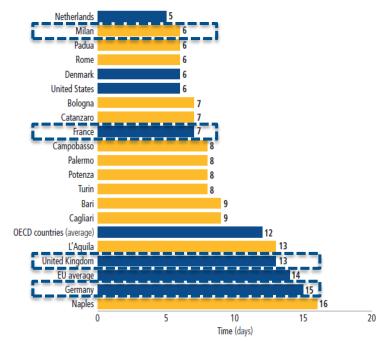

# Starting a business in Milan is faster than in **UK** or **Germany**

Source: Doing Business database.