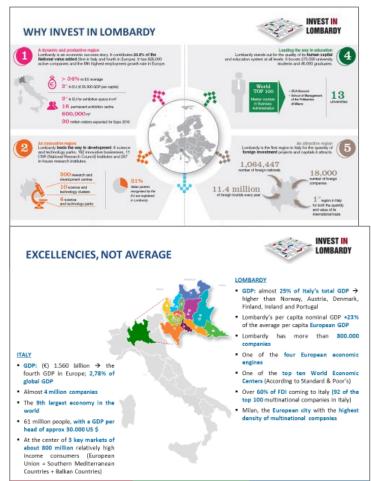

## **LOMBARDY KEY FIGURES**

#### **LOMBARDY**

- GDP: almost 23% of Italy's total GDP → higher than Norway, Austria, Denmark, Finland, Ireland and Portugal
- Lombardy's per capita nominal GDP +23% of the average per capita European GDP
- Lombardy has more than 800.000 companies
- One of the four European economic engines
- One of the top ten World Economic Centers (According to Standard & Poor's)
- Over 60% of FDI coming to Italy (92 of the top 100 multinational companies in Italy)
- Milan, the European city with the highest density of multinational companies