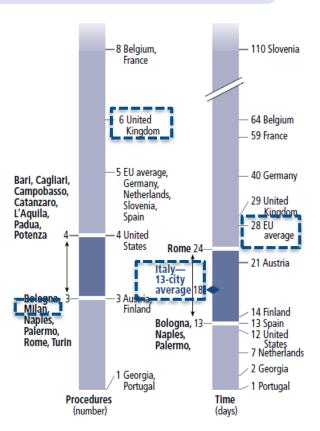

# **ITALY AT ITS BEST**

Registering property in **Milan is faster** and **less expensive** than in many EU economies

Business Costs in Milan are lower than in Paris, Frankfurt, Berlin and London (according to KPMG, Competitive Alternatives)

Source: Doing Business database.