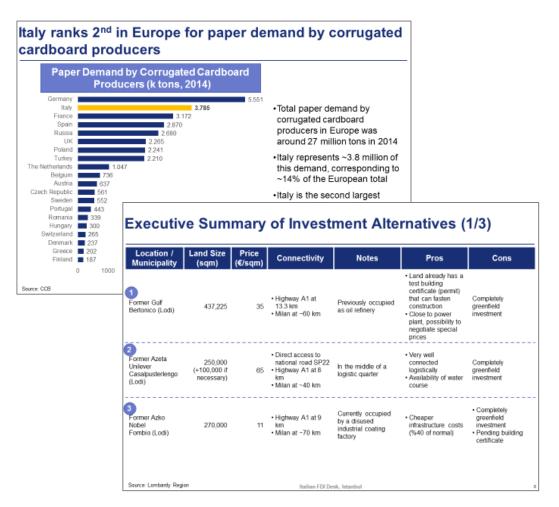

## **LOCATION SEARCH**

- ☐ Selection of **suitable locations** for your business
- ☐ Assistance during the **location assessment and site visit**

INVESTMENT SITES

Retail (excuding large outlets)

Logistics

Mllan) from the south side km. 1.5 in

the Port of Cremona Canal and from

the SS 234 (direction Codogno-Pavia)