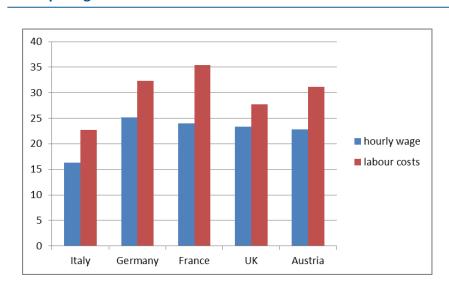

#### Comparing hours worked per worker (2000-2014)

- Considering **OECD** data, **Italy** has <u>lower</u> hourly wage and <u>lower</u> labour costs comparing to France, Germany, Austria and UK.
- In comparison with other countries (Austria, France, Uk, Germany) Italian workers have high average annual hours worked.