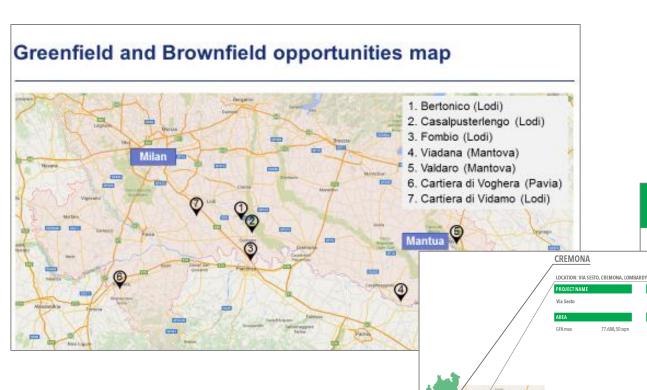

## **LOCATION SEARCH**

- ☐ Selection of **suitable locations** for your business
- ☐ Assistance during the **location assessment and site visit**

INVESTMENT SITES

Retail (excuding large outlets)

Logistics

Mllan) from the south side km. 1.5 in

the Port of Cremona Canal and from

the SS 234 (direction Codogno-Pavia)