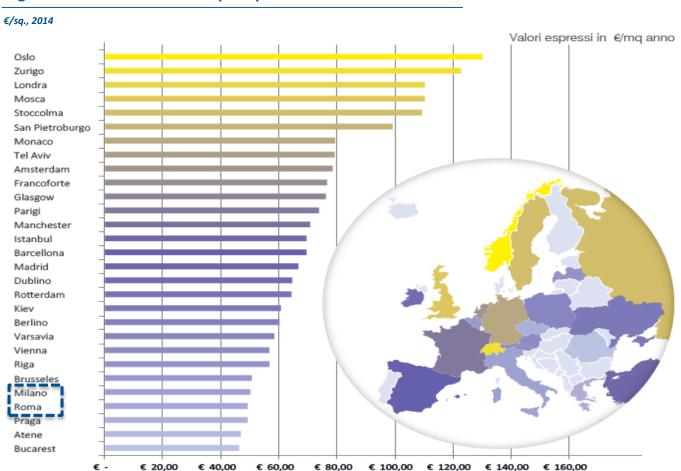

ing sector



Source: Eurostat

✓ **High qualified human resources** (e.g. engineers, skilled workers, etc.) have competitive salaries compared to other EU Countries

## ...WITH LOW COSTS



#### **Comparing ISTAT and OECD Data-2014**

#### Comparing hours worked per worker (2000-2014)





- Considering **OECD** data, **Italy** has <u>lower</u> hourly wage and <u>lower</u> labour costs comparing to France, Germany, Austria and UK.
- In comparison with other countries (Austria, France, Uk, Germany) Italian workers have high average annual hours worked.

Source: OECD Data and ISTAT, 2014

Source: OECD Data



# A BRIDGE BETWEEN EUROPE AND THE MEDITERRANEAN...

#### Companies in warehousing and storage

2014



Source: fDI Benchmark 2014





#### Logistic sector: real estate value per sq.



Source: World Capital





# **HOW WE CAN SUPPORT YOU**

# **INVEST IN LOMBARDY IN A SNAPSHOT**



**Assisting foreign investors** along the entire **process of settlement** and **expansion** of the **investment**, by giving **quick** and **useful responses to their needs** 





#### **OUR RESULTS SINCE 2012**

- > **8.000** meetings with foreign companies
- > 546 foreign investors supported by IIL
- > 80 finalized investments
- ➤ 112 € Investments generated throughout the territory for every euro invested by public institutions





## **ANALYSIS AND RESEARCH**



## ☐ Supporting in market research for business plan implementation





## **LOCATION SEARCH**

- ☐ Selection of **suitable locations** for your business
- ☐ Assistance during the **location assessment and site visit**