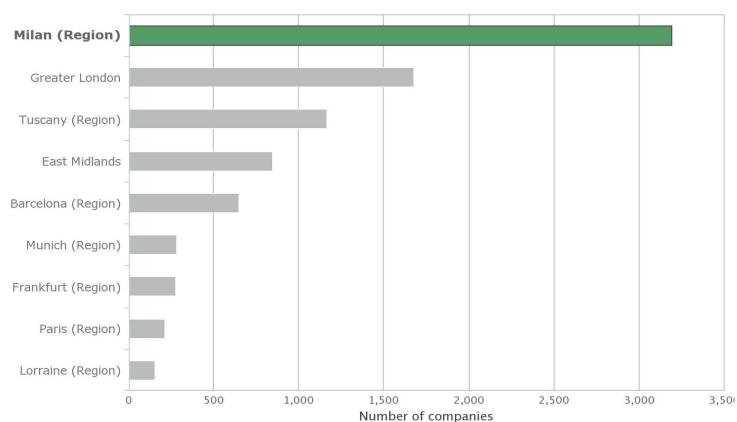

#### Cost/quality matrix in wood manufacturing

- Barcelona (...
- East Midlands
- Frankfurt (...
- ▲ Greater London
- ▼ Lorraine (R..
- Milan (Region)
- ♦ Munich (Reg..
- Paris (Region)
- ▲ Tuscany (Re..

Source: fDI Benchmark 2014

Number of companies per size and sector

- ✓ An additional unit of capital invested in a foreign branch in Lombardy makes 16 percent more in terms of gross margin than the European average
- ✓ An additional unit of capital invested in a foreign branch in Lombardy makes 19 percent more in terms of turnover than the European average