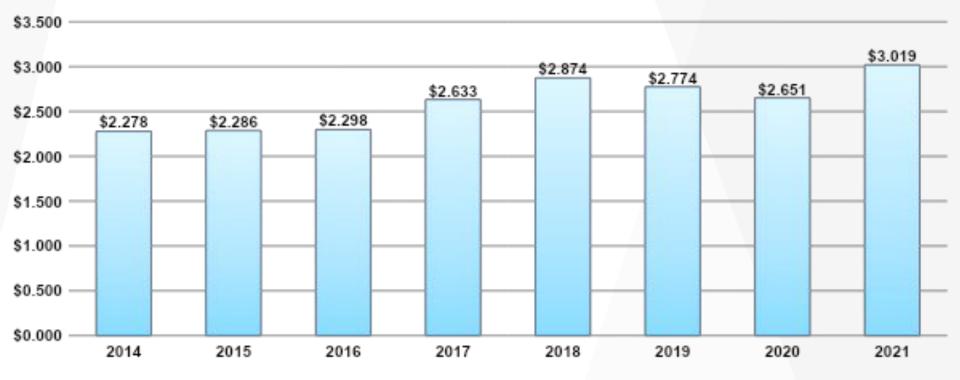

lligence Association for Advancing Automation (A3)

ASSOCIATION FOR ADVANCING AUTOMATION

5/31/2022

# **HISTORIC LEVELS** ADOPTION CONVERGENCE









Source: A3 Robotics; https://automate.org

# N.A. Robot Orders - Industries





Source: A3 Robotics; https://automate.org

# Historical Shift in Robot Adoption 2011



<u>Non-Auto Includes:</u> Food & Consumer Goods Plastics & Rubber Life Sciences Electronics Metals All Other Industries

### 2021



### ■Auto ■Non-Auto





# Industrial Robot Penetration



Industrial Robot Penetration

Unit Price of an Industrial Robot (in Thousands)



### Motion Control Market Growth





Association for Advancing Automation | 7

Source: A3 Motion Control & Motors; https://automate.org

# Motion Control Market Growth



# Machine Vision Market (N.A.)





Association for Advancing Automation | 9

# Machine Vision Components (N.A.)





# Machine Vision Systems (N.A.)





Association for Advancing Automation | 11

# NA Machine Vision Market Sentiment

| Markets                                                                          | <b>4th Quarter 2021</b><br>(Oct - |                 |      |
|----------------------------------------------------------------------------------|-----------------------------------|-----------------|------|
|                                                                                  | UP                                | Dec 31)<br>DOWN | FLAT |
| MACHINE VISION COMPONENTS                                                        |                                   |                 |      |
| Cameras