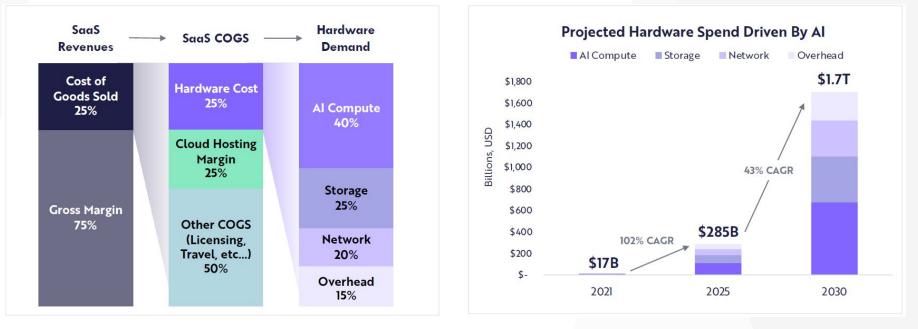

### AI Software Should Boost Demand For AI Hardware

Sources: ARK Investment Management LLC, 2021 based on data sourced from a16z. "The Cost of Cloud..." https://a16z.com/2021/05/27/cost-of-cloud-paradox-market-cap-cloud-lifecycle-scale-growth-repatriation-optimization/, Gartner, gartner.com/en/newsroom/press-releases/2021-10-20-gartner-forecasts-worldwide-it-spending-to-exceed-4-trillion-in-2022, and IDC. https://www.idc.com/getdoc.jsp?containerld=prUS47961621, https://www.idc.com/getdoc.jsp?containerld=prUS47528921, https://www.idc.com/getdoc.jsp?containerld=prUS47525621, https://www.idc.com/getdoc.jsp?containerld=prUS47525621