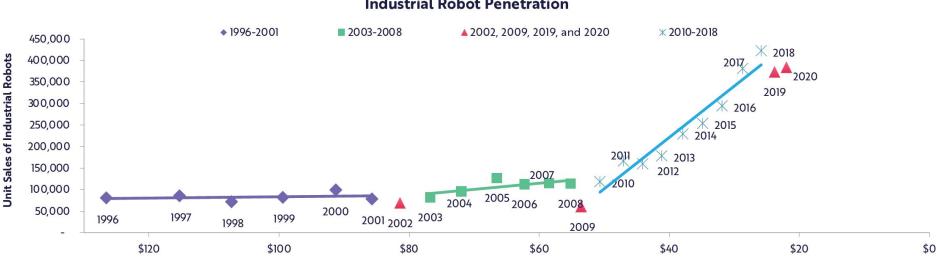

# Industrial Robot Penetration

Industrial Robot Penetration

Unit Price of an Industrial Robot (in Thousands)