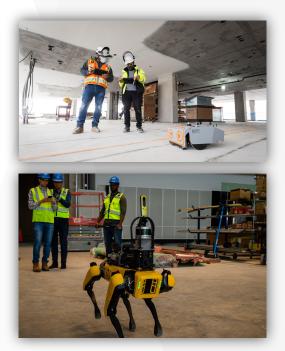

|                 |      |
| Total Other Machine Vision Sales                                                 | 41%                               | 7%              | 52%  |
| TOTAL MACHINE VISION FINANCIAL TRANSACTIONS                                      |                                   |                 |      |
| Total Components + Total MV Systems + Other MV                                   | 31%                               | 10%             | 59%  |

- Manufacturers' expectations for directionality of sales over the next six months (two quarters).
- As of February 1, 2022



# AUTOMATION INNOVATION

# APPLICATIONS ARE RAPIDLY EXPANDING



# New Industries are Adopting Robots

### WAREHOUSING







#### **AGRICULTURE**





### **CONSTRUCTION**



# Why So Many New Applications?



# EV's & Mobility



**Embedded Vision** 



Manipulation

AI/ML





# Why So Many New Applications?



# EV's & Mobility









### EV Market Is Growing Quickly

#### **Vehicle Sales Growth**



Sources: ARK Investment Management LLC, Data from: "EV Data Center." EV, https://www.ev-volumes.com/datacenter/, Automotive Industry Outlook. https://www.cargroup.org/wp-content/uploads/2019/02/Wall.pdf





# **The Detroit News**

\$1 for 3 Months. Save Now.



# Al Will Impact More than Just Machines

#### Output of Al-Assisted Knowledge Workers 2021 to 2030



Productivity Multiplier

Sources: ARK Investment Management LLC, 2021 based on data sourced from the US Bureau of Labor Statistics. "Occupational Employment and Wage Statistics." www.bls.gov/oes/cur