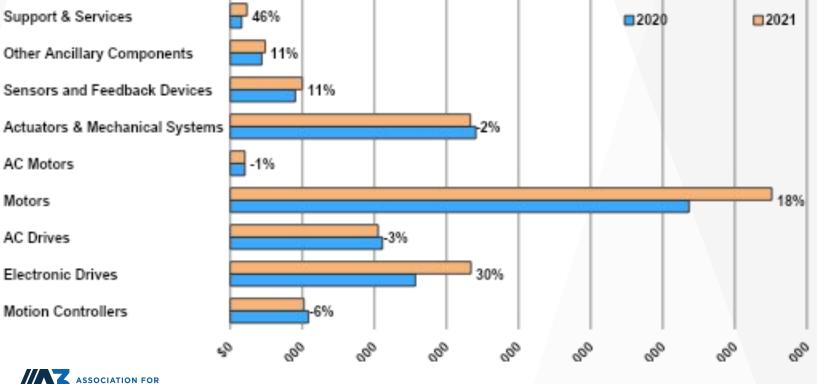

esident Membership & Business Intelligence Association for Advancing Automation (A3)

ASSOCIATION FOR ADVANCING AUTOMATION

5/31/2022

# **HISTORIC LEVELS** ADOPTION CONVERGENCE









Source: A3 Robotics; https://automate.org

# N.A. Robot Orders - Industries





Source: A3 Robotics; https://automate.org

# Historical Shift in Robot Adoption 2011



<u>Non-Auto Includes:</u> Food & Consumer Goods Plastics & Rubber Life Sciences Electronics Metals All Other Industries

### 2021



### ■Auto ■Non-Auto





# Industrial Robot Penetration



Industrial Robot Penetration

Unit Price of an Industrial Robot (in Thousands)



### Motion Control Market Growth





Association for Advancing Automation | 7

Source: A3 Motion Control & Motors; https://automate.org

# Motion Control Market Growth



# Machine Vision Market (N.A.)





Association for Advancing Automation | 9

# Machine Vision Components (N.A.)





# Machine Vision Systems (N.A.)





Association for Advancing Automation | 11

# NA Machine Vision Market Sentiment

| Markets                                                                          | <b>4th Quarter 2021</b><br>(Oct - |                 |      |
|----------------------------------------------------------------------------------|-----------------------------------|-----------------|------|
|                                                                                  | UP                                | Dec 31)<br>DOWN | FLAT |
| MACHINE VISION COMPONENTS                                                        |                                   |