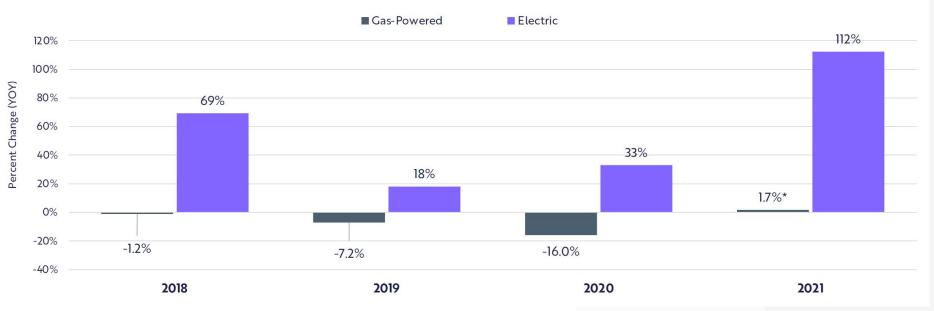

### EV Market Is Growing Quickly

#### **Vehicle Sales Growth**

Sources: ARK Investment Management LLC, Data from: "EV Data Center." EV, https://www.ev-volumes.com/datacenter/, Automotive Industry Outlook. https://www.cargroup.org/wp-content/uploads/2019/02/Wall.pdf