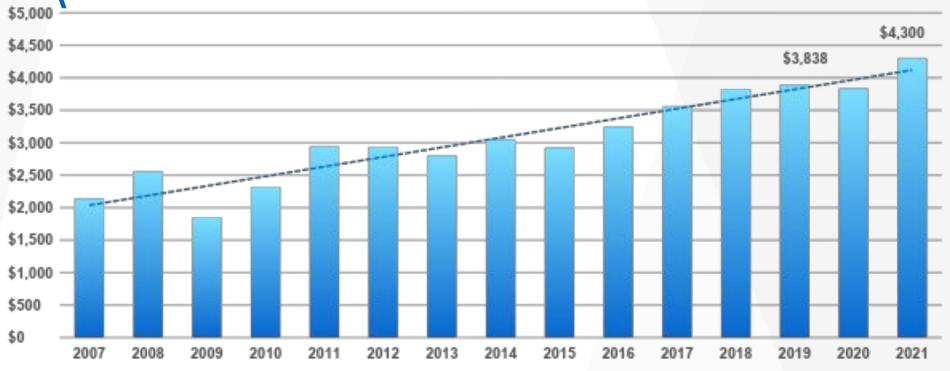

### Motion Control Market Growth

Association for Advancing Automation | 7

Source: A3 Motion Control & Motors; https://automate.org

# Motion Control Market Growth