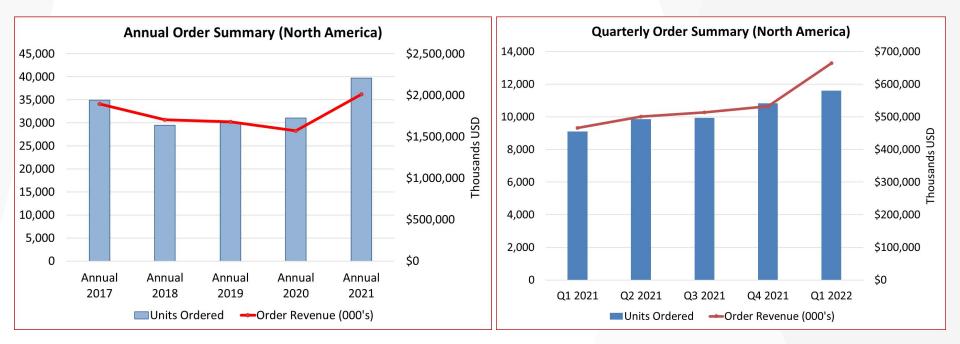

# **HISTORIC LEVELS** ADOPTION CONVERGENCE

Source: A3 Robotics; https://automate.org