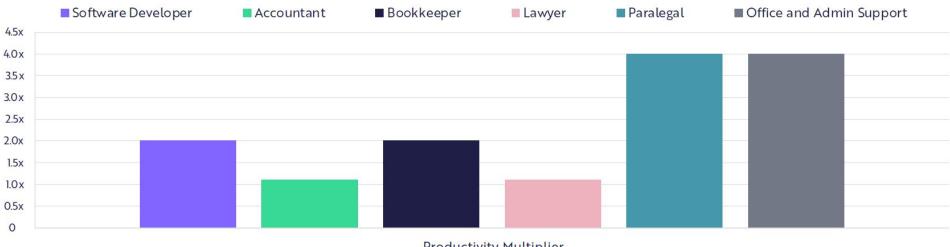

# Al Will Impact More than Just Machines

#### Output of Al-Assisted Knowledge Workers 2021 to 2030

Productivity Multiplier

Sources: ARK Investment Management LLC, 2021 based on data sourced from the US Bureau of Labor Statistics. "Occupational Employment and Wage Statistics." www.bls.gov/oes/current/oes\_stru.htm., and McKinsey Global Institute. "A Future That Works: Automation, Employment, and Productivity. mckinsey.com/~/media/mckinsey/featured%20insights/digital%20disruption/harnessing%20automation%20for%20a%20future%20that%20works/mgi-a-future-that-works\_full-report.pdf