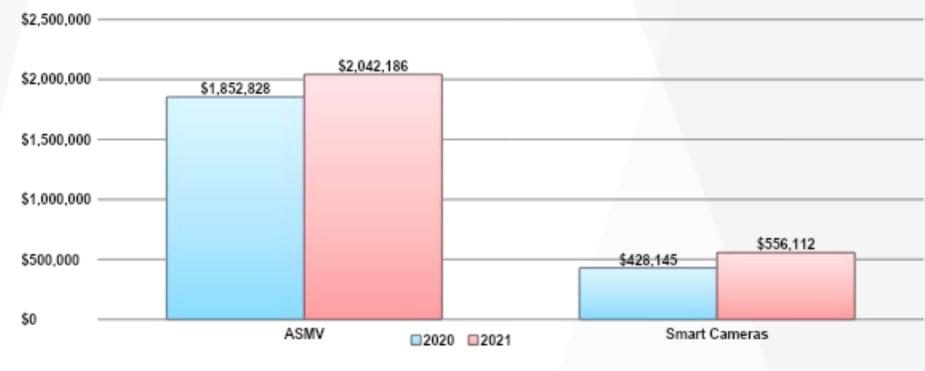

# Machine Vision Systems (N.A.)

Association for Advancing Automation | 11

# NA Machine Vision Market Sentiment

| Markets                                                                          | <b>4th Quarter 2021</b><br>(Oct - |                 |      |
|----------------------------------------------------------------------------------|-----------------------------------|-----------------|------|
|                                                                                  | UP                                | Dec 31)<br>DOWN | FLAT |
| MACHINE VISION COMPONENTS                                                        |                                   |                 |      |
| Cameras                                                                          | 23%                               | 10%             | 67%  |
| Lighting                                                                         | 66%                               | 14%             | 20%  |
| Optics                                                                           | 38%                               | 2%              | 59%  |
| Imaging Boards                                                                   | 56%                               | 33%             | 12%  |
| Software                                                                         | 87%                               | 4%              | 9%   |
| Total Machine Vision Components                                                  | 39%                               | 11%             | 50%  |
| MACHINE VISION SYSTEMS                                                           |                                   |                 |      |
| ASMV Systems                                                                     | 29%                               | 8%              | 63%  |
| Smart Cameras                                                                    | 31%                               | 17%             | 52%  |
| Total Machine Vision Systems                                                     | 29%                               | 10%             | 60%  |
| OTHER MV (Includes Integrator, Distributor and Sales not Identifiable by Market) |                                   |                 |      |
| Total Other Machine Vision Sales                                                 | 41%                               | 7%              | 52%  |
| TOTAL MACHINE VISION FINANCIAL TRANSACTIONS                                      |                                   |                 |      |
| Total Components + Total MV Systems + Other MV                                   | 31%                               | 10%             | 59%  |