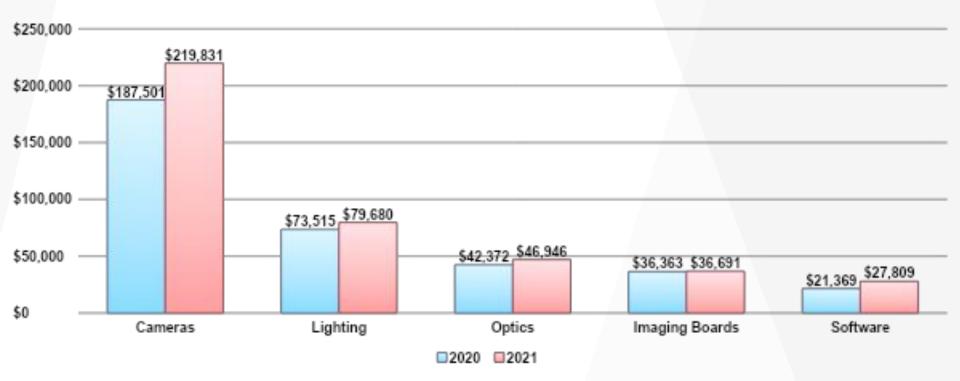

# Machine Vision Components (N.A.)

# NA Machine Vision Market Sentiment

| Markets                                                                          | <b>4th Quarter 2021</b><br>(Oct - |                 |      |
|----------------------------------------------------------------------------------|-----------------------------------|-----------------|------|
|                                                                                  | UP                                | Dec 31)<br>DOWN | FLAT |
| MACHINE VISION COMPONENTS                                                        |                                   |                 |      |
| Cameras                                                                          | 23%                               | 10%             | 67%  |
| Lighting                                                                         | 66%                               | 14%             | 20%  |
| Optics                                                                           | 38%                               | 2%              | 59%  |
| Imaging Boards                                                                   | 56%                               | 33%             | 12%  |
| Software                                                                         | 87%                               | 4%              | 9%   |
| Total Machine Vision Components                                                  | 39%                               | 11%             | 50%  |
| MACHINE VISION SYSTEMS                                                           |                                   |                 |      |
| ASMV Systems                                                                     | 29%                               | 8%              | 63%  |
| Smart Cameras                                                                    | 31%                               | 17%             | 52%  |
| Total Machine Vision Systems                                                     | 29%                               | 10%             | 60%  |
| OTHER MV (Includes Integrator, Distributor and Sales not Identifiable by Market) |                                   |                 |      |
| Total Other Machine Vision Sales                                                 | 41%                               | 7%              | 52%  |
| TOTAL MACHINE VISION FINANCIAL TRANSACTIONS                                      |                                   |                 |      |
| Total Components + Total MV Systems + Other MV                                   | 31%                               | 10%             | 59%  |